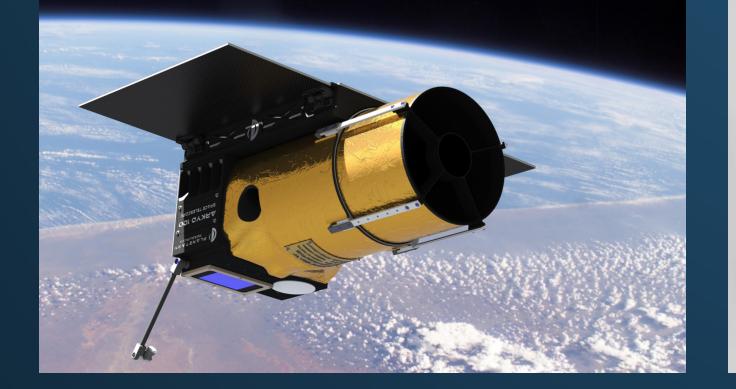

# ELEVATE ASSEMBLY LINE EFFICIENCY BY

# **Consolidating Assemblies**

### WHAT IF YOU COULD







Go from multiple parts to a single part Decrease part weight

Reduce manufacturing cycle times from months to weeks

Eradicate assembly checks, errors and scrap

## THEY DID

Transform assembly line productivity and efficiency with 3D Systems end-to-end digital manufacturing solutions.







#### PLANETARY RESOURCES

- Reduced part weight
- CAD to SLA casting in 1 day

#### **CEEE HEAT EXCHANGER**

- Increased efficiency by 20%
- Reduced weight and size
- Manufacturing cycle reduced from months to weeks

#### FORMULA 1

- Multiple parts merged into 1
- Reduced assembly checks