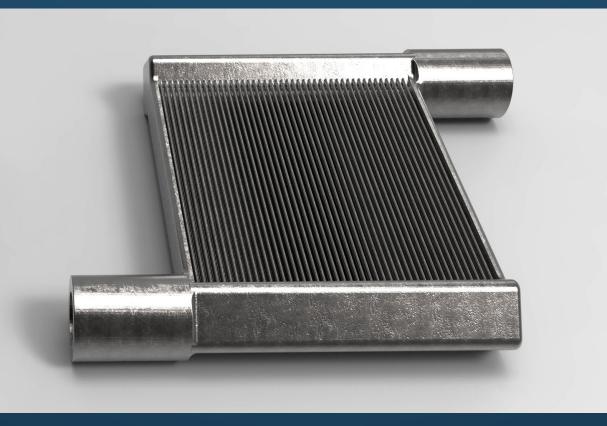

#### **CEEE HEAT EXCHANGER**

- Increased efficiency by 20%
- Reduced weight and size
- Manufacturing cycle reduced from months to weeks